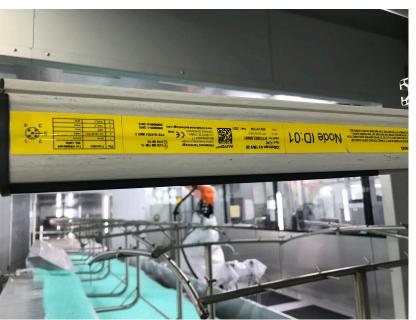

### STATIC REMOVAL SPRAY COATING PROCESS

**iON**stream 4.0 network capable AUTO<sup>DC</sup> static neutralising system

Application Information STATIC CONTROL

### **Key Features:**

- 6, 12 or 18kV Ex and non Ex
- ATEX Ex approved 24V DC system
- Intelligent AUTODC ionisation
- All parameters and system efficiency visualised