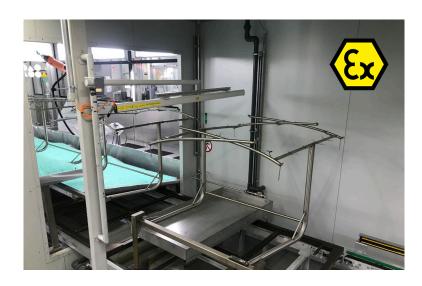

# Spray Coating lines with solvent based coat are typical in need for high quality Ex proof static neutraliser!

Coating of car parts such as sun roofs are typical applications were prior to the spray coating process the part must be electrostatically neutralised. This is to ensure a safe entrance of the Ex classified coating area.

Also it is essential to guarantee a high quality coat with an even thickness and absolute uniform layer.