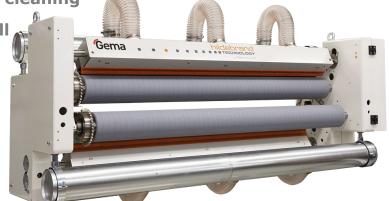

#### Non-Contact Web Cleaning System

**Xstream** for surface cleaning applications. Including side frames, side doors, special brackets which enable swiveling of the **Xstream** modules between "in" and "out" of cleaning position. Possibility of easy connection with various fieldbus communication systems. Applicable for web speeds up to 2500 m/min.

#### **Key Features:**

- 1. 2x Xstream web cleaning modules and collection ducts
- 2. 2x iONstream 4.0 electrostatic discharging bars
- 3. 3x idle rollers
- 4. 2x side frames