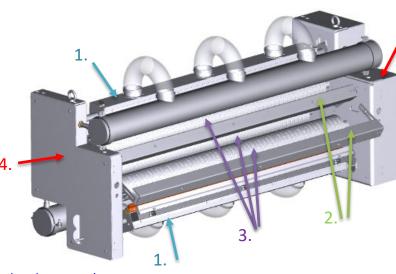

#### **Key Features:**

- 1. 2x Xstream web cleaning modules and collection ducts
- 2. 2x iONstream 4.0 electrostatic discharging bars
- 3. 3x idle rollers
- 4. 2x side frames