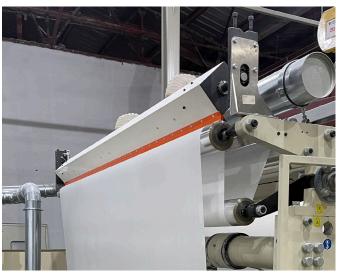

# **DUST REMOVAL TISSUE PROCESS**

Xstream high velocity non-contact surface cleaning with AUTO DC Technology® ionising system

## Prevent dust and loose fibers during the tissue products!

During any tissue process for end products such as kitchen towels, napkins, toilet paper the dust amount generated is tremendous and causes all kinds of production problems as well as high maintenance cost. With our technology you are ensuring a dust free process to guarantee your customers receives a quality product.

### **Key Features:**

- Retrofitable fast and easy installation
- Up to 10.000mm web width
- Up to 2.000m/min web speed
- Fully automated including AUTO DC Technology® ionisation
- All parameters and system efficiency visualized