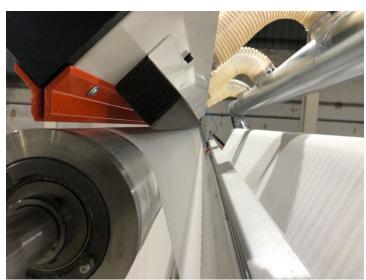

# **DUST REMOVAL TISSUE PROCESS**

Xstream high velocity non-contact surface cleaning with AUTO DC Technology® ionising system

## Prevent dust and loose fibers during the tissue products!

During any tissue process for end products such as kitchen towels, napkins, toilet paper the dust amount generated is tremendous and causes all kinds of production problems as well as high maintenance cost. With our technology you are ensuring a dust free process to guarantee your customers receives a quality product.

### **Key Features:**

- Retrofitable fast and easy installation
- Up to 10.000mm web width
- Up to 2.000m/min web speed
- Fully automated including AUTO DC Technology® ionisation
- All parameters and system efficiency visualized