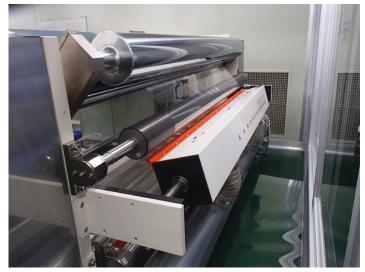

# Xstream network capable web cleaning system

Application Information DUST CONTROL

# Cleaning of the substrate prior to corona treatment stations can be crucial and will safe cost!

If an uncleaned web enters the corona station, dust will be collected by the corona electrodes. After hours of machine still stand, the dust may collect humidity from the air. If with that the corona station is restarted short circuit occurs and breaks the electrodes. The **Xstream** system ensures a cleaning efficiency of close to 100% down to 1,5µm particle size. This will guarantee a clean web prior to corona treatment and therefore protects the corona electrode.