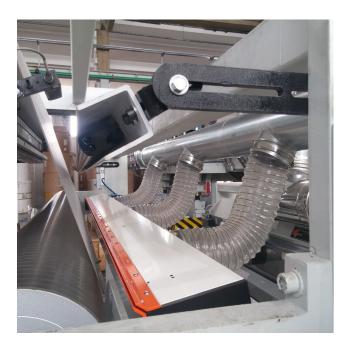

# Xstream network capable web cleaning system

Application Information DUST CONTROL

# Cleaning of the substrate prior to corona treatment stations can be crucial and will safe cost!

If an uncleaned web enters the corona station, dust will be collected by the corona electrodes. After hours of machine still stand, the dust may collect humidity from the air. If with that the corona station is restarted short circuit occurs and breaks the electrodes. The **Xstream** system ensures a cleaning efficiency of close to 100% down to 1,5µm particle size. This will guarantee a clean web prior to corona treatment and therefore protects the corona electrode.