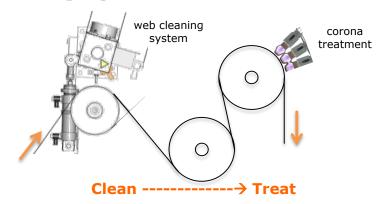

# Xstream network capable web cleaning system

Application Information DUST CONTROL

# Cleaning of the substrate prior to corona treatment stations can be crucial and will safe cost!

If an uncleaned web enters the corona station, dust will be collected by the corona electrodes. After hours of machine still stand, the dust may collect humidity from the air. If with that the corona station is restarted short circuit occurs and breaks the electrodes. The **Xstream** system ensures a cleaning efficiency of close to 100% down to 1,5µm particle size. This will guarantee a clean web prior to corona treatment and therefore protects the corona electrode.