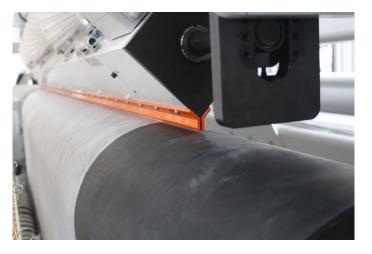

## **DUST REMOVAL NONWOVEN PROCESS**

Xstream high velosity non contact surface cleaning technology with AUTO<sup>DC</sup> ionisation system

Application Information DUST CONTROL

a Gema division

#### Prevent dust and loose fibers in nonwoven products!

Medical gowns, surgical drapes, mouth-masks, covers, and wound-dressings, hygienic products, as well as protection gear have to be completely dust-free. With our technology you are ensuring a dust free process to guarantee your customers receives a quality product.

### **Key Features:**

- Retrofittable fast and easy installation in any existing system
- Up to 10.000mm web width
- Up to 2.000m/min web speed
- Fully automated including AUTO<sup>DC</sup> ionisation
- · All parameters and system efficiency visualized