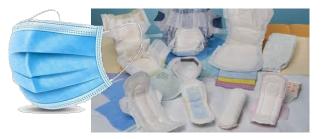

#### Prevent dust and loose fibers in nonwoven products!

Medical gowns, surgical drapes, mouth-masks, covers, and wound-dressings, hygienic products, as well as protection gear have to be completely dust-free. With our technology you are ensuring a dust free process to guarantee your customers receives a quality product.