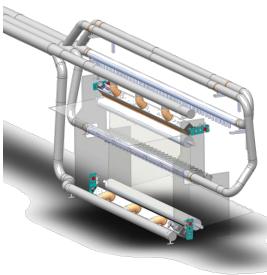

### **Key Features:**

- Retrofittable fast and easy installation in any existing system
- Up to 10.000mm web width
- Up to 2.000m/min web speed
- Fully automated including AUTO<sup>DC</sup> ionisation
- · All parameters and system efficiency visualized

### Our product is ideal for many nonwoven processes:

- Slitting
- Unwinding-Rewinding
- Converting