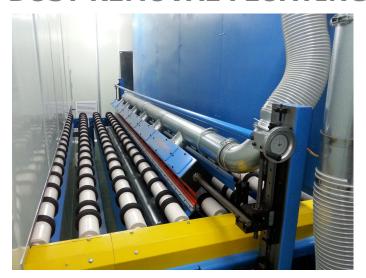

## **DUST REMOVAL FLOATING GLASS**

**Xstream** high velosity non contact surface cleaning technology with AUTODC ionisation system

**Application Information DUST CONTROL** 

## **Application Description**

During the process of floating glass production, fine dust particles from the atmosphere as well as dust generated during the cutting process will sit on the glass surface. This dust must be removed prior to stacking in order to avoid scratching as well as process issues during the next production steps such as coating. Our **Xstream** technology guarantees a non contact cleaning for this process with outstanding efficiency.

### **Key Features:**

- Adjustable to any glass thickness
- 100% cleaning down to 1,5μm
- Fully automated including AUTODC ionisation
- All parameters and system efficiency visualized