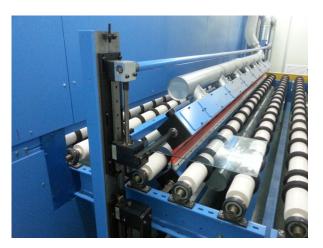

## **DUST REMOVAL FLOATING GLASS**

**Xstream** high velosity non contact surface cleaning technology with AUTODC ionisation system

**Application Information DUST CONTROL** 

## **Application Description**

During the process of floating glass production, fine dust particles from the atmosphere as well as dust generated during the cutting process will sit on the glass surface. This dust must be removed prior to stacking in order to avoid scratching as well as process issues during the next production steps such as coating. Our **Xstream** technology guarantees a non contact cleaning for this process with outstanding efficiency.

### **Key Features:**

- Adjustable to any glass thickness
- 100% cleaning down to 1,5μm
- Fully automated including AUTODC ionisation
- All parameters and system efficiency visualized