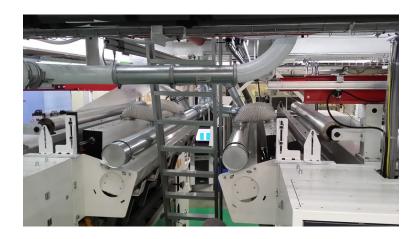

### **DUST REMOVAL BLOWN FILM PROCESS**

Xstream high velocity non contact surface cleaning technology with AUTO<sup>DC</sup> ionisation system

Application Information DUST CONTROL

a Gema division

#### Prevent dust and loose fibers on film surface prior to winding!

Film extrusion is the first step to the ready-for-use packaging. It is the foundation for efficient printing and converting and therefore a top quality product must be achieved. With our technology you are ensuring a dust free product to guarantee that your customers receive a high quality product.

#### **Key Features:**

- Retrofitable fast and easy installation in any existing system
- Up to 10.000mm web width
- Up to 2.000m/min web speed
- Fully automated including AUTO<sup>DC</sup> ionisation
- · All parameters and system efficiency visualized