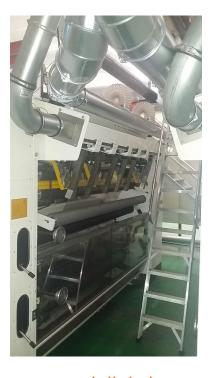

### **DUST REMOVAL BLOWN FILM PROCESS**

Xstream high velocity non contact surface cleaning technology with AUTO<sup>DC</sup> ionisation system

Application Information DUST CONTROL

a Gema division

#### Prevent dust and loose fibers on film surface prior to winding!

Film extrusion is the first step to the ready-for-use packaging. It is the foundation for efficient printing and converting and therefore a top quality product must be achieved. With our technology you are ensuring a dust free product to guarantee that your customers receive a high quality product.

#### **Key Features:**

- Retrofitable fast and easy installation in any existing system
- Up to 10.000mm web width
- Up to 2.000m/min web speed
- Fully automated including AUTO<sup>DC</sup> ionisation
- · All parameters and system efficiency visualized