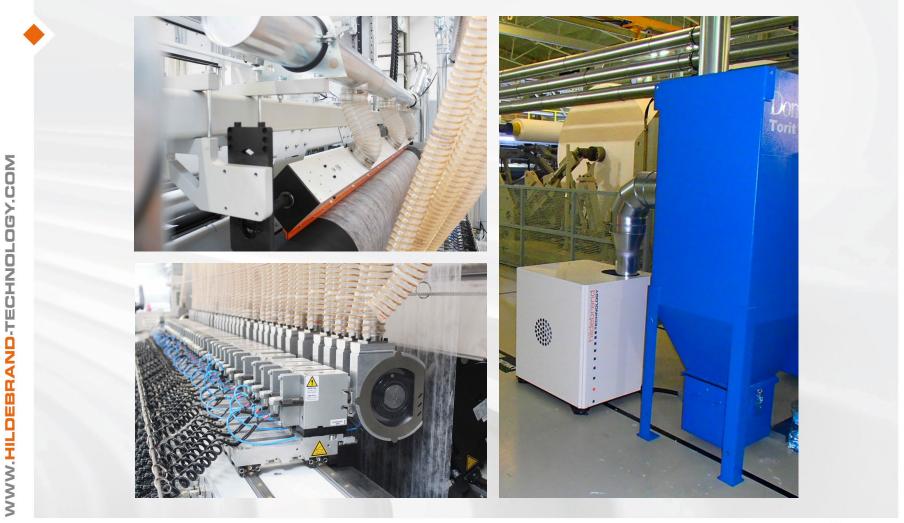

### ULTRA Efficient dust removal

Improved product quality Perfect neutralizing

a Gema division

2 x Xstream dust removal module 40 x SLITstream knife dust removal 4 x iONstream FUSION, 6kV & 12kV electrostatic neutralising bars. Application working width 4500mm

### Installation Key Data

- 2 x Non contact surface cleaning
- 40 x dust removal at knife
- High velocity vacuum air flow
- AUTO<sup>DC</sup> ionisation system
- 4500mm working width
- Compact position
- Wear- and maintenance free
- Standalone- and network capable
- Microprocessor controlled