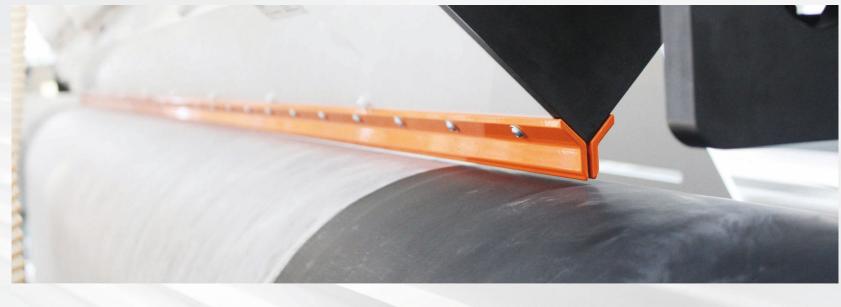

### ULTRA Efficient dust removal

Improved product quality Perfect neutralizing

a Gema division

2 x Xstream dust removal module 40 x SLITstream knife dust removal 4 x iONstream FUSION, 6kV & 12kV electrostatic neutralising bars. Application working width 4500mm

### Installation Key Data

- 2 x Non contact surface cleaning
- 40 x dust removal at knife
- High velocity vacuum air flow
- AUTO<sup>DC</sup> ionisation system
- 4500mm working width
- Compact position
- Wear- and maintenance free
- Standalone- and network capable
- Microprocessor controlled