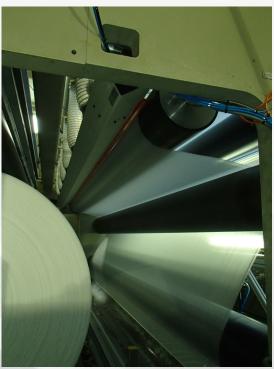

### ULTRA Efficient dust removal

Improved product quality Perfect neutralizing

a Gema division

2 x Xstream dust removal module 40 x SLITstream knife dust removal 4 x iONstream FUSION, 6kV & 12kV electrostatic neutralising bars. Application working width 4500mm

### Installation Key Data

- 2 x Non contact surface cleaning
- 40 x dust removal at knife
- High velocity vacuum air flow
- AUTO<sup>DC</sup> ionisation system
- 4500mm working width
- Compact position
- Wear- and maintenance free
- Standalone- and network capable
- Microprocessor controlled