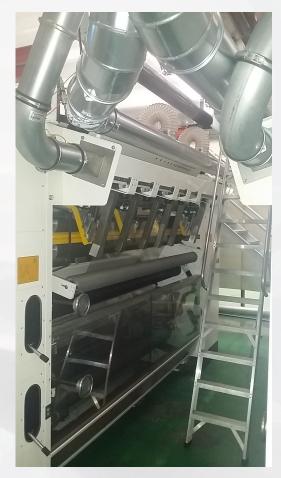

## <u>Layout</u>

2x Xstream dust removal module with iONstream FUSION, 6kV electrostatic neutralising bars working width 2200mm

W&H Blown Film Machine

a Gema division

## Installation Key Data

- Non contact surface cleaning
- High velocity vacuum air flow
- > AUTODC ionisation system
- **2200mm** working width
- Compact position
- Wear- and maintenance free
- Standalone- and network capable
- Microprocessor controlled