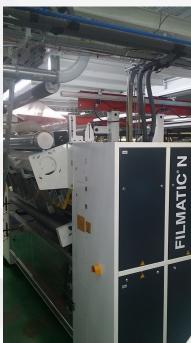

## <u>Layout</u>

2x Xstream dust removal module with iONstream FUSION, 6kV electrostatic neutralising bars working width 2200mm

W&H Blown Film Machine

a Gema division