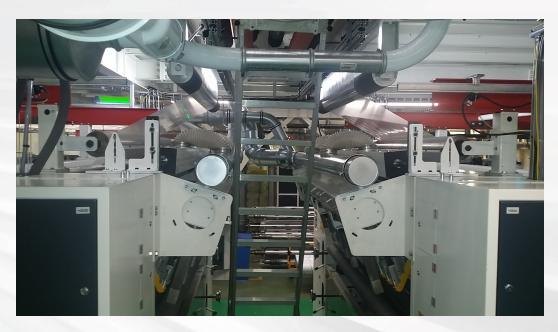

## <u>Layout</u>

2x Xstream dust removal module with iONstream FUSION, 6kV electrostatic neutralising bars working width 2200mm

W&H Blown Film Machine

a Gema division

## Installation Key Data

- Non contact surface cleaning
- High velocity vacuum air flow
- > AUTODC ionisation system
- **2200mm** working width
- Compact position
- Wear- and maintenance free
- Standalone- and network capable
- Microprocessor controlled