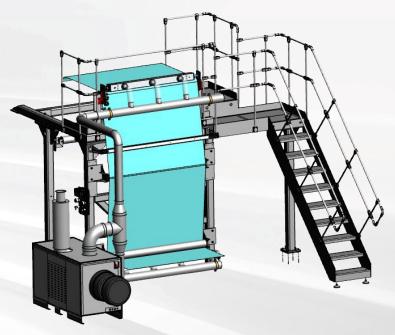

## <u>Layout</u>

2x Xstream dust removal module with iONstream FUSION, 6kV electrostatic neutralising bars working width 2200mm

W&H Blown Film Machine

a Gema division

## Installation Key Data

- Non contact surface cleaning
- High velocity vacuum air flow
- > AUTODC ionisation system
- **2200mm** working width
- Compact position
- Wear- and maintenance free
- Standalone- and network capable
- Microprocessor controlled