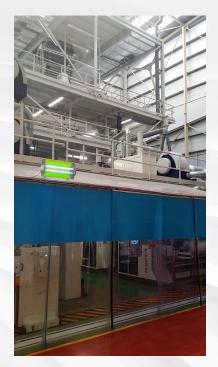

## <u>Layout</u>

2x Xstream dust removal module with iONstream FUSION, 6kV electrostatic neutralising bars working width 2200mm

W&H Blown Film Machine

a Gema division

Blown film for food packaging