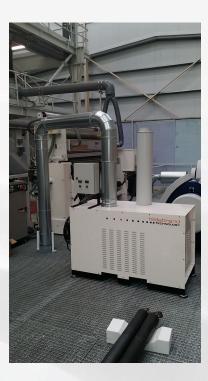

## <u>Layout</u>

2x Xstream dust removal module with iONstream FUSION, 6kV electrostatic neutralising bars working width 2200mm

W&H Blown Film Machine

a Gema division

## Installation Key Data

- Non contact surface cleaning
- High velocity vacuum air flow
- > AUTODC ionisation system
- **2200mm** working width
- Compact position
- Wear- and maintenance free
- Standalone- and network capable
- Microprocessor controlled