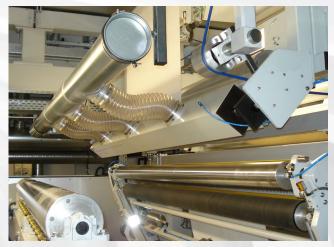

## <u>Layout</u>

2 x Xstream dust removal module

2 x iONstream FUSION, 6kV electrostatic neutralising bars

1 x ECObox-S Filter System

Application working width 1600mm

a Gema division

## Installation Key Data

- 2 x Non contact surface cleaning
- > High velocity vacuum air flow
- > AUTODC ionisation system
- > **1600mm** working width
- Compact position
- Wear- and maintenance free
- Standalone- and network capable
- Microprocessor controlled