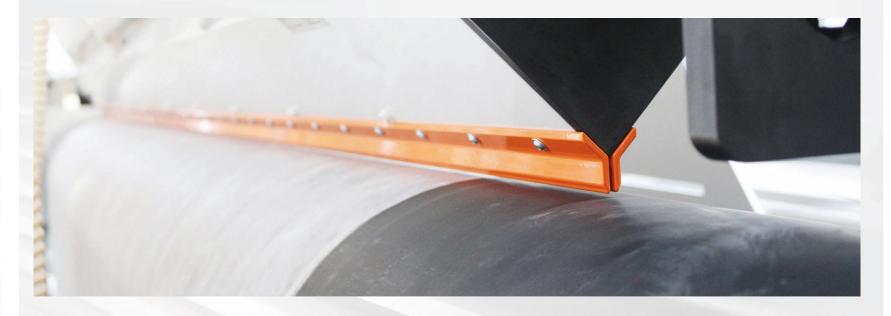

## <u>Layout</u>

2 x Xstream dust removal module

2 x iONstream FUSION, 6kV electrostatic neutralising bars

1 x ECObox-S Filter System

Application working width 1600mm

a Gema division

## Installation Key Data

- 2 x Non contact surface cleaning
- > High velocity vacuum air flow
- > AUTODC ionisation system
- > **1600mm** working width
- Compact position
- Wear- and maintenance free
- Standalone- and network capable
- Microprocessor controlled