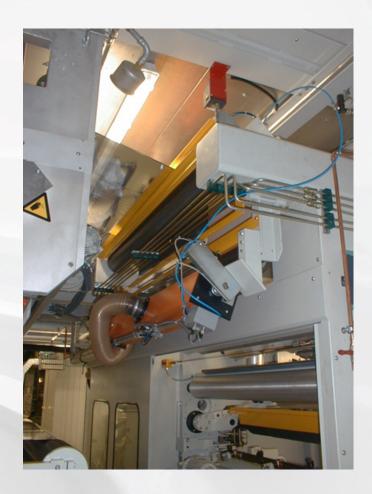

## <u>Layout</u>

2 x Xstream dust removal module

2 x iONstream FUSION, 6kV electrostatic neutralising bars

1 x ECObox-S Filter System

Application working width 1600mm

a Gema division

## Installation Key Data

- 2 x Non contact surface cleaning
- > High velocity vacuum air flow
- > AUTODC ionisation system
- > **1600mm** working width
- Compact position
- Wear- and maintenance free
- Standalone- and network capable
- Microprocessor controlled