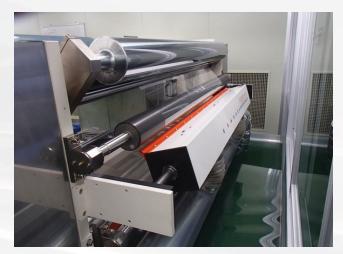

## <u>Layout</u>

2 x Xstream dust removal module

2 x iONstream FUSION, 6kV electrostatic neutralising bars

1 x ECObox-S Filter System

Application working width 1600mm

a Gema division

## Installation Key Data

- 2 x Non contact surface cleaning
- > High velocity vacuum air flow
- > AUTODC ionisation system
- > **1600mm** working width
- Compact position
- Wear- and maintenance free
- Standalone- and network capable
- Microprocessor controlled