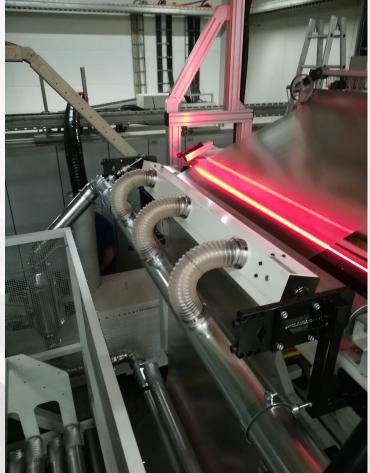

## <u>Layout</u>

2 x Xstream dust removal module

2 x iONstream FUSION, 6kV electrostatic neutralising bars

1 x ECObox-S Filter System

Application working width 1600mm

a Gema division

## Installation Key Data

- 2 x Non contact surface cleaning
- > High velocity vacuum air flow
- > AUTODC ionisation system
- > **1600mm** working width
- Compact position
- Wear- and maintenance free
- Standalone- and network capable
- Microprocessor controlled