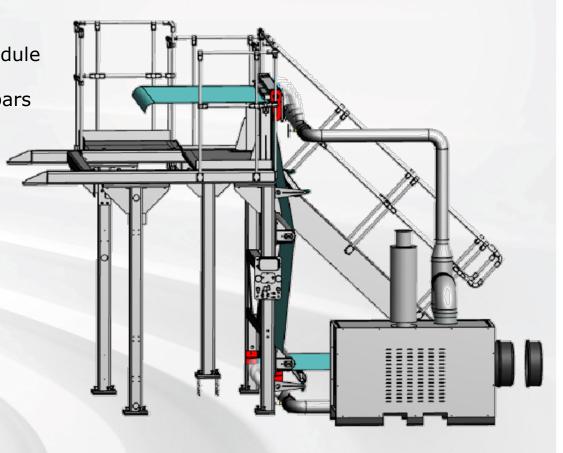

## <u>Layout</u>

2 x Xstream dust removal module

2 x iONstream FUSION, 6kV electrostatic neutralising bars

1 x ECObox-S Filter System

Application working width 1600mm

a Gema division

## Installation Key Data

- 2 x Non contact surface cleaning
- > High velocity vacuum air flow
- > AUTODC ionisation system
- > **1600mm** working width
- Compact position
- Wear- and maintenance free
- Standalone- and network capable
- Microprocessor controlled