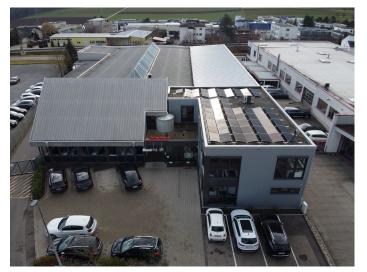

## \_bleher best in film

With more than 40 years of market experience, Bleher Folientechnik GmbH is one of the leading processors, traders and finishers of biaxially-oriented polyester films (BO-PET).

As an industrial supplier based in Ditzingen-Heimerdingen, the company's main focus is on film processing and film finishing.

With about 50 employees, the company recently processed about 3,000 tonnes of film and achieved sales of about 14 million euros.

Bleher Folientechnik always offers the right solution for your application. The technologies from Bleher and Hildebrand Technology complement each other perfectly in the production process.