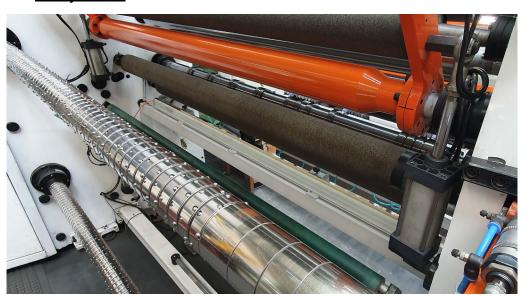

## **Layout**

1 x iONstream 4.0, 6kV, 1.700mm installed on the winder 16.

## **Installation Key Data**

Foil BO-PET

Wide: 1720 mm

Speed: 600 m / min.

Maschine: Rollenschneider 16

Scope of delivery:

1x iONstream 4.0, 6kV, 1.700mm